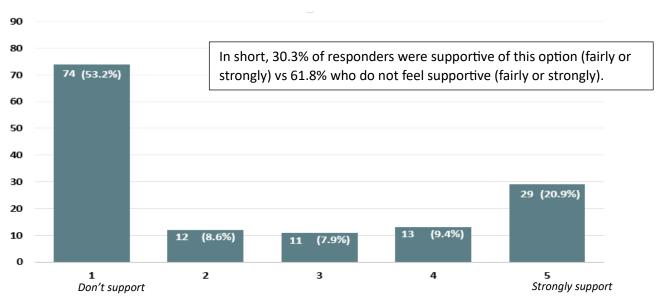

The report identifies two feasible site options. Please rate your support for each option below.

## Option A) Demolish the existing hall building and rebuild a new facility over 2 floors within the footprint of the existing site

Option B) Build a new village hall facility, and renew existing sports and social facilities, in the King George V field.