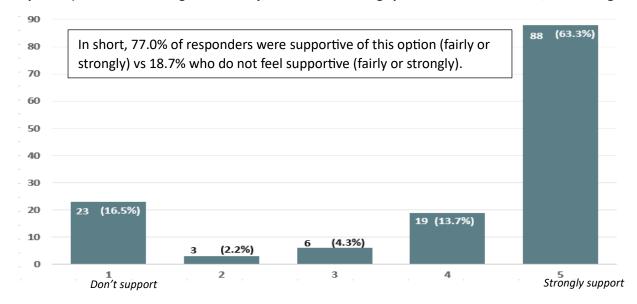

The report identifies two feasible site options. Please rate your support for each option below.

## Option A) Demolish the existing hall building and rebuild a new facility over 2 floors within the footprint of the existing site

Option B) Build a new village hall facility, and renew existing sports and social facilities, in the King George V field.